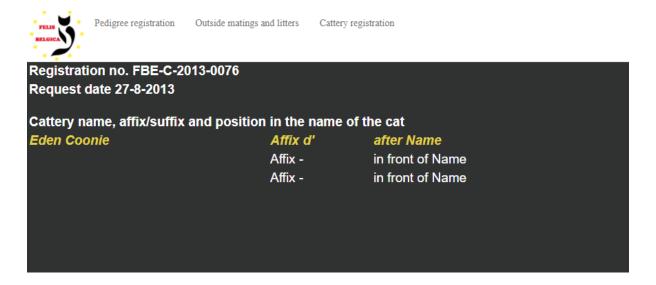

### 6. Cattery registration

If you already have a cattery registered the form shows you the choice(s) you've made and the registered Fife name is shown as yellow line.

For **new registration** the form will look as follows: