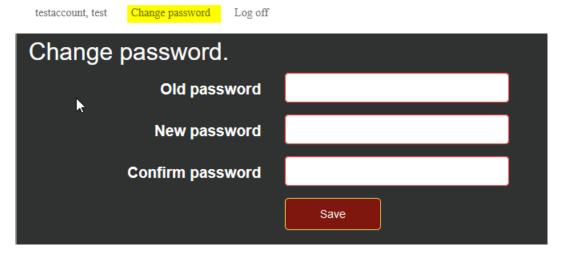

# 2. Changing password

You will be able to change the password after (the first) login:

Fill in the fields (all mandatory). New password has to be at least 12 characters long with minimal 1 Uppercase, 1 lowercase, 1 digit and 1 punctuation mark character.