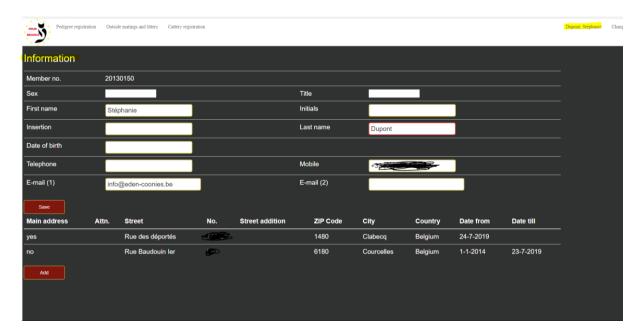

### 3. Personal data

By clicking your name, you can edit your address (if you have moved for ex) and other contact data registered with FBE.

Back on the homepage, you can:

- manage your cats data through PEDIGREE REGISTRATION
- declare birth of kittens and ask for their pedigree through OUTSIDE MATINGS AND **LITTERS**
- request the registration of your FIFe cattery name (only once) through CATTERY **REGISTRATION**