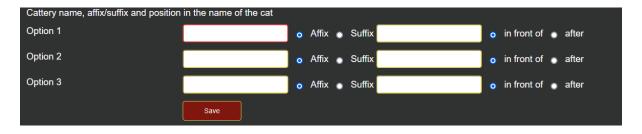

Explanation is given below this form.

To specify your preferences (minimum 3), you must indicate whether you want to use a prefix or a suffix and how to use the name of the cattery in the name of the kittens. For example: your preferences are ".... of flowery fields", "Her Majesty ..." and "Sunstar's ....".

The first preference means that you want the cattery name after a kitten's name, the second and third preferences before the kitten's name.

You then fill in respectively:

For the 1st option fill in "flowery fields", with the AFFIX "of" and the choice "after". For the 2nd option, fill in "His Majesty", without putting anything in the AFFIX / SUFFIX field with the option "before",

and for the 3rd option fill in "Sunstar", with the SUFFIX "'s" and the option "before.