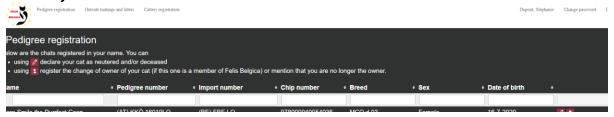

# 4. Pedigree registration

On this screen you see the list of all your cats imported in FBE database. Here **you can declare your cat as neutered or deceased.** 

You can also **register the change of owner of your cat** (kitten).

Click on the 2 arrows behind the cat, as it is explained on the portal:

- The new owner is an FBe member: then, fill out the membership number with the 8 numbers (eg: 20100072), in the field "membership no"
- If the kitten/ cat moves as a household pet: the breeder just fills out the date when the kitten moved in the field "Date from".
- Only when the kitten moves to a new breeder who is not an FBe member, the breeder will have to send in the information and club of the new owner, using the transfer document or just via mail (pedigree@felisbelgica.be).